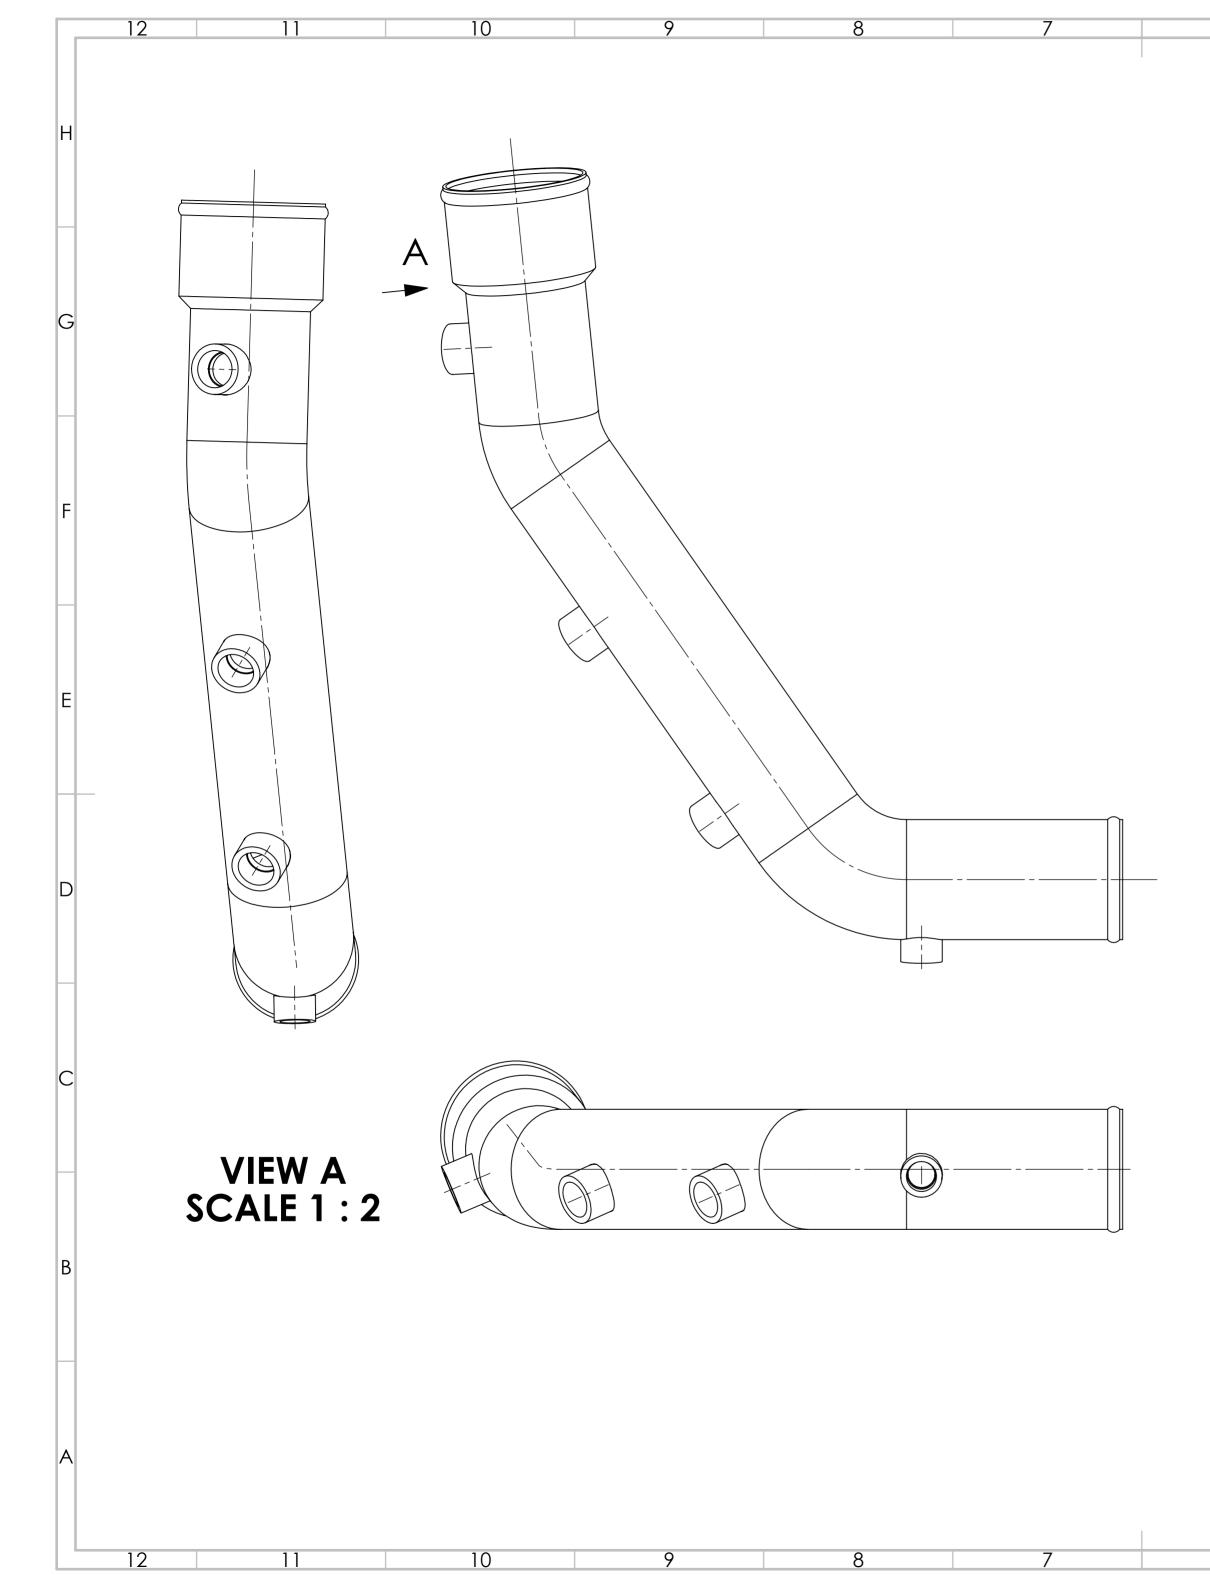

| 6        | 5 | 4                                                                                      | 3                                       | 2                                                         | 1        |
|----------|---|----------------------------------------------------------------------------------------|-----------------------------------------|-----------------------------------------------------------|----------|
|          |   |                                                                                        |                                         |                                                           | H        |
|          |   |                                                                                        |